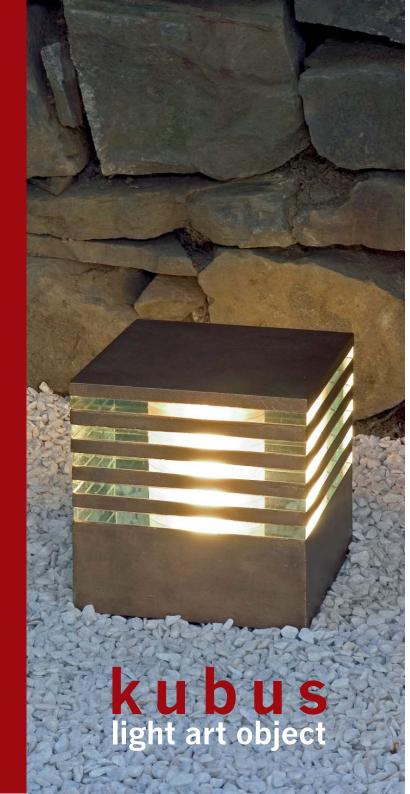

licht raum gmbh stadt planung

Richard-Wagner-Straße 7 42115 Wuppertal Germany fon +49(0)202-69516-0 fax +49(0)202-69516-33 info@licht-raum-stadt.de www.licht-raum-stadt.de

The pad luminaire Kubus is designed to illuminate exterior pathways.

The pure and geometric shape of the Kubus allows the use in virtually every environment. Whether it is set into an historical ambience or modern architecture the luminaire fits perfectly. The restrained, factual design language allows the high-quality materials to stand out combined with impressive reflections in the glasses. The cube-shaped luminaire family is available in two dimensions: edge length of 200 and 450 millimetres. The small version is equipped with an E27 socket to be operated with efficient compact fluorescent or LED lamps.