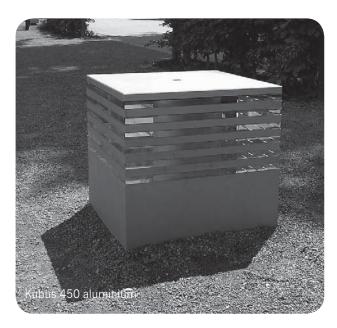

The pure and geometric shape of the Kubus allows the use in virtually every environment. Whether it is set into an historical ambience or modern architecture the luminaire fits perfectly. The restrained, factual design language allows the high-quality materials to stand out combined with impressive reflections in the glasses. The cube-shaped luminaire family is available in two dimensions: edge length of 200 and 450 millimetres. The small version is equipped with an E27 socket to be operated with efficient compact fluorescent or LED lamps.

Available as special version in bollard shape or as custommade luminaire.