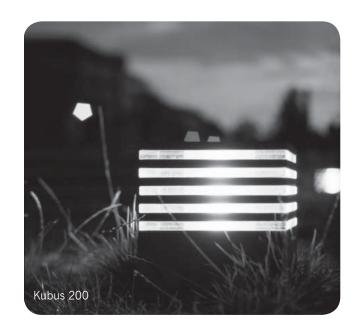

The pure and geometric shape of the Kubus allows the use in virtually every environment. Whether it is set into an historical ambience or modern architecture the luminaire fits perfectly. The restrained, factual design language allows the high-quality materials to stand out combined with impressive reflections in the glasses. The cube-shaped luminaire family is available in two dimensions: edge length of 200 and 450 millimetres. The small version is equipped with an E27 socket to be operated with efficient compact fluorescent or LED lamps.