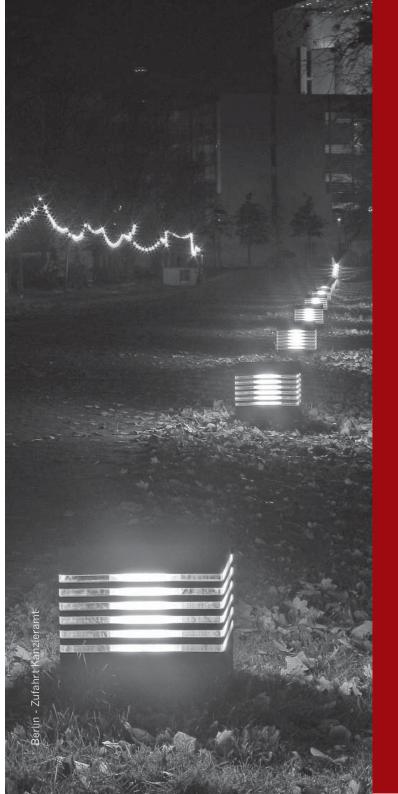

licht raum gmbh stadt planung

Richard-Wagner-Straße 7 42115 Wuppertal Germany fon +49(0)202-69516-0 fax +49(0)202-69516-33 info@licht-raum-stadt.de www.licht-raum-stadt.de

The pad luminaire Kubus is designed to illuminate exterior pathways.

The pure and geometric shape of the Kubus allows the use in virtually every environment. Whether it is set into an historical ambience or modern architecture the luminaire fits perfectly. The restrained, factual design language allows the high-quality materials to stand out combined with impressive reflections in the glasses. The cube-shaped luminaire family is available in two dimensions: edge length of 200 and 450 millimetres. The small version is equipped with an E27 socket to be operated with efficient compact fluorescent or LED lamps.