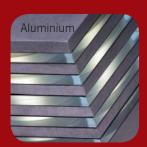

The pure and geometric shape of the Kubus allows the use in virtually every environment. Whether it is set into an historical ambience or modern architecture the luminaire fits perfectly. The restrained, factual design language allows the high-quality materials to stand out combined with impressive reflections in the glasses. The cube-shaped luminaire family is available in two dimensions: edge length of 200 and 450 millimetres. The small version is equipped with an E27 socket to be operated with efficient compact fluorescent or LED lamps.