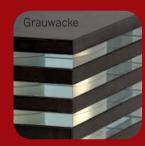

The pure and geometric shape of the Kubus allows the use in virtually every environment. Whether it is set into an historical ambience or modern architecture the luminaire fits perfectly. The restrained, factual design language allows the high-quality materials to stand out combined with impressive reflections in the glasses. The cube-shaped luminaire family is available in two dimensions: edge length of 200 and 450 millimetres. The small version is equipped with an E27 socket to be operated with efficient compact fluorescent or LED lamps.