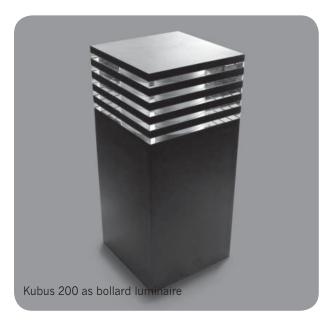

licht raum gmbh stadt planung

Richard-Wagner-Straße 7 42115 Wuppertal Germany fon +49(0)202-69516-0 fax +49(0)202-69516-33 info@licht-raum-stadt.de www.licht-raum-stadt.de

The pad luminaire Kubus is designed to illuminate exterior pathways.

The pure and geometric shape of the Kubus allows the use in virtually every environment. Whether it is set into an historical ambience or modern architecture the luminaire fits perfectly. The restrained, factual design language allows the high-quality materials to stand out combined with impressive reflections in the glasses. The cube-shaped luminaire family is available in two dimensions: edge length of 200 and 450 millimetres. The small version is equipped with an E27 socket to be operated with efficient compact fluorescent or LED lamps.

Available as special version in bollard shape or as custommade luminaire.