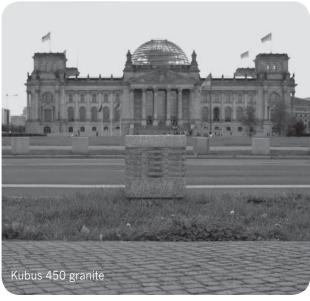

ermany fon +49(0)202-69516-0 fax +49(0)202-69516-33 info@licht-raum-stadt.de www.licht-raum-stadt.de



The pad luminaire Kubus is designed to illuminate exterior pathways.

The pure and geometric shape of the Kubus allows the use in virtually every environment. Whether it is set into an historical ambience or modern architecture the luminaire fits perfectly. The restrained, factual design language allows the high-quality materials to stand out combined with impressive reflections in the glasses. The cube-shaped luminaire family is available in two dimensions: edge length of 200 and 450 millimetres. The small version is equipped with an E27 socket to be operated with efficient compact fluorescent or LED lamps.

Available as special version in bollard shape or as custommade luminaire.