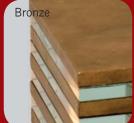

The pure and geometric shape of the Kubus allows the use in virtually every environment. Whether it is set into an historical ambience or modern architecture the luminaire fits perfectly. The restrained, factual design language allows the high-quality materials to stand out combined with impressive reflections in the glasses. The cube-shaped luminaire family is available in two dimensions: edge length of 200 and 450 millimetres. The small version is equipped with an E27 socket to be operated with efficient compact fluorescent or LED lamps.