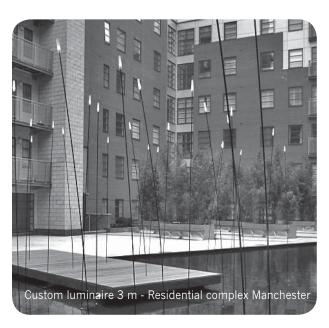

## Lichtschilf

The light art object Lichtschilf is setting a decorative lighting accent into effect for exterior and interior spaces. The cattails shape are related to nature and illuminated with white shining LEDs to provide a pleasant atmosphere. Lichtschilf consists of nine randomly arranged glowing cattails. The rods' height varies between 1200 and 1940 millimeters. Modern, highperformance LEDs ensure low power consumption. Lichtschilf can be customised individually and is available in a range of dimensions and light colours.

Perhaps Lichtschilf enriches your garden in future.