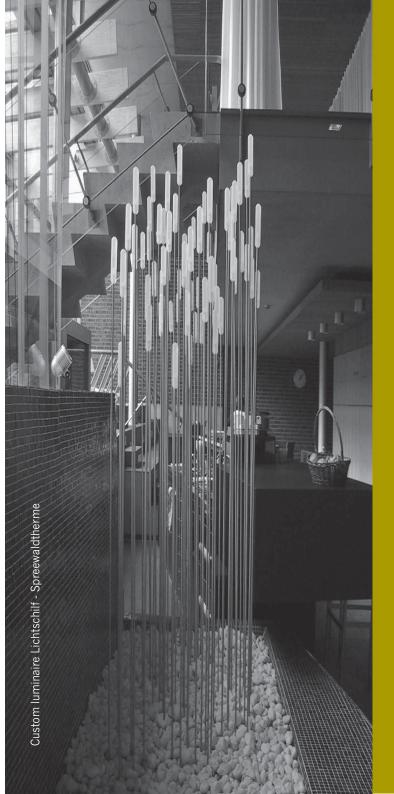

## Lichtschilf

The light art object Lichtschilf is setting a decorative lighting accent into effect for exterior and interior spaces. The cattails shape are related to nature and illuminated with white shining LEDs to provide a pleasant atmosphere. Lichtschilf consists of nine randomly arranged glowing cattails. The rods' height varies between 1200 and 1940 millimeters. Modern, highperformance LEDs ensure low power consumption. Lichtschilf can be customised individually and is available in a range of dimensions and light colours.