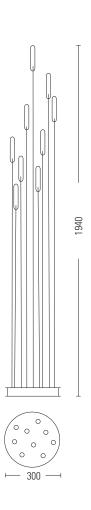

## Lichtschilf

The light art object Lichtschilf is setting a decorative lighting accent into effect for exterior and interior spaces. The cattails shape are related to nature and illuminated with white shining LEDs to provide a pleasant atmosphere. Lichtschilf consists of nine randomly arranged glowing cattails. The rods' height varies between 1200 and 1940 millimeters. Modern, highperformance LEDs ensure low power consumption. Lichtschilf can be customised individually and is available in a range of dimensions and light colours.