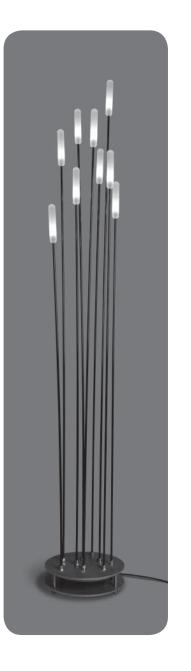

## Lichtschilf

The light art object Lichtschilf is setting a decorative lighting accent into effect for exterior and interior spaces. The cattails shape are related to nature and illuminated with white shining LEDs to provide a pleasant atmosphere. Lichtschilf consists of nine randomly arranged glowing cattails. The rods' height varies between 1200 and 1940 millimeters. Modern, highperformance LEDs ensure low power consumption. Lichtschilf can be customised individually and is available in a range of dimensions and light colours.