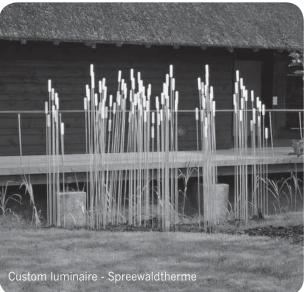

## Lichtschilf

The light art object Lichtschilf is setting a decorative lighting accent into effect for exterior and interior spaces. The cattails shape are related to nature and illuminated with white shining LEDs to provide a pleasant atmosphere. Lichtschilf consists of nine randomly arranged glowing cattails. The rods' height varies between 1200 and 1940 millimeters. Modern, highperformance LEDs ensure low power consumption. Lichtschilf can be customised individually and is available in a range of dimensions and light colours.