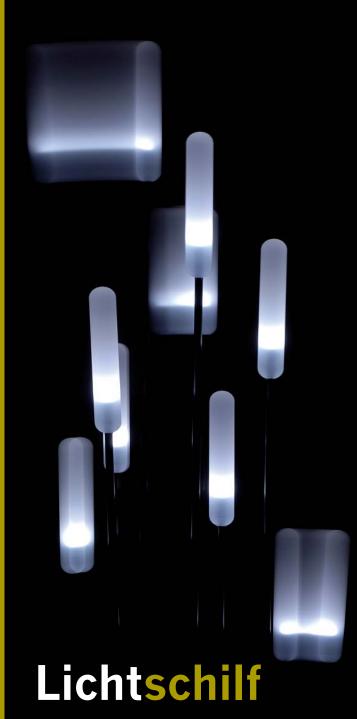

## Lichtschilf

The light art object Lichtschilf is setting a decorative lighting accent into effect for exterior and interior spaces. The cattails shape are related to nature and illuminated with white shining LEDs to provide a pleasant atmosphere. Lichtschilf consists of nine randomly arranged glowing cattails. The rods' height varies between 1200 and 1940 millimeters. Modern, highperformance LEDs ensure low power consumption. Lichtschilf can be customised individually and is available in a range of dimensions and light colours.