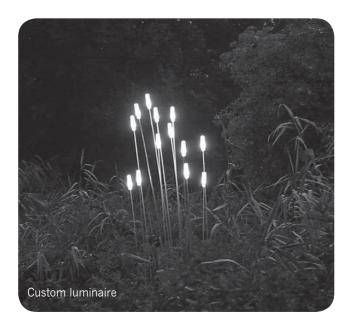

## Lichtschilf

The light art object Lichtschilf is setting a decorative lighting accent into effect for exterior and interior spaces. The cattails shape are related to nature and illuminated with white shining LEDs to provide a pleasant atmosphere. Lichtschilf consists of nine randomly arranged glowing cattails. The rods' height varies between 1200 and 1940 millimeters. Modern, highperformance LEDs ensure low power consumption. Lichtschilf can be customised individually and is available in a range of dimensions and light colours.

Perhaps Lichtschilf enriches your garden in future.