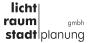

#### **PRODUCT DESCRIPTION**

The pure and geometric shape of the Kubus allows the use in virtually every environment. Whether it is set into an historical ambience or modern architecture the luminaire fits perfectly. The restrained, factual design language allows the high-quality materials to stand out combined with impressive reflections in the glasses. The cube-shaped luminaire family is available in two dimensions: edge length of 7.87" (200 mm) and 15.75" (400 mm). The small version is equipped with an E27 socket to be operated with efficient compact fluorescent or LED lamps.

#### **MATERIAL**

Standard version: non-corrosive aluminium

Finish: micro blasted or powder-coated pursuant to RAL specifications,

alternative anodised surface

Other materials:

Natural stone: e.g. granite, sandstone, greywacke, bluestone, marble