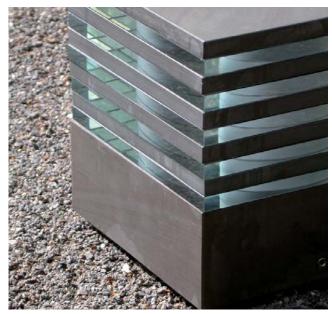

### **APPLICATION**

The pad luminaire Kubus is designed to illuminate exterior pathways.

#### **PRODUCT DESCRIPTION**

The pure and geometric shape of the Kubus allows the use in virtually every environment. Whether it is set into an historical ambience or modern architecture the luminaire fits perfectly. The restrained, factual design language allows the high-quality materials to stand out combined with impressive reflections in the glasses. The cube-shaped luminaire family is available in two dimensions: edge length of 7.87" (200 mm) and 15.75" (400 mm). The small version is equipped with an E27 socket to be operated with efficient compact fluorescent or LED lamps.