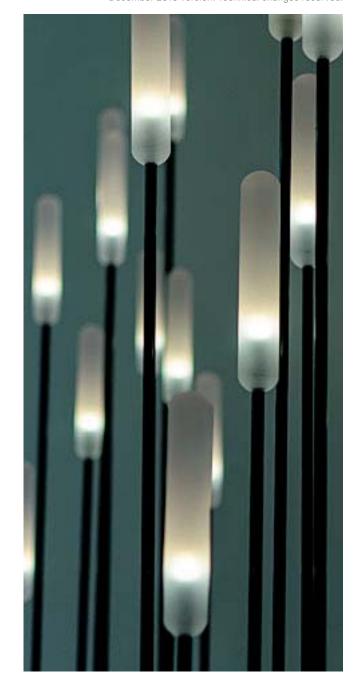

### **APPLICATION**

The light art object Lichtschilf is setting a decorative lighting accent into effect for exterior and interior spaces. The cattails shape are related to nature and illuminated with white shining LEDs to provide a pleasant atmosphere.

## **PRODUCT DESCRIPTION**

Lichtschilf consists of nine randomly arranged glowing cattails. The rods' height varies between 47.24" (1200 mm) and 76.37" (1940 mm). Modern, high-performance LEDs ensure low power consumption. Lichtschilf can be customised individually and is available in a range of dimensions and light colours.