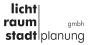

## **PRODUCT DESCRIPTION**

Lichtschilf consists of nine randomly arranged glowing cattails. The rods' height varies between 47.24" (1200 mm) and 76.37" (1940 mm). Modern, high-performance LEDs ensure low power consumption. Lichtschilf can be customised individually and is available in a range of dimensions and light colours.